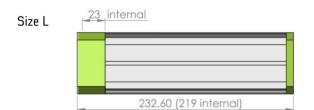

## Technical Details:

| Max. Camera Size (w x h)                                                                | 40 x 40mm<br>29 x 47mm                                                                                                                |
|-----------------------------------------------------------------------------------------|---------------------------------------------------------------------------------------------------------------------------------------|
| Max. Lens Diameter                                                                      | 55mm (in profile)<br>52mm (in front lid)                                                                                              |
| Inner Length                                                                            | 94 (Size XS)<br>136 (Size S)<br>189 (Size M)<br>219 (Size L)                                                                          |
| Enclosure Dimensions (w x h x l, without cable gland)                                   | 66 x 66 x 108mm (Size XS)<br>66 x 66 x 150mm (Size S)<br>66 x 66 x 203mm (Size M)<br>66 x 66 x 233mm (Size L)                         |
| Window Aperture                                                                         | 45mm                                                                                                                                  |
| Standard Window IR Mirror Saphire Germanium Acrylic, uncoated Acrylic, double sided ARC | BK7, double sided ARC<br>Order Number: 20.000.010<br>Order Number: 20.000.016<br>Order Number: 20.000.017<br>Order Number: 20.000.027 |
| Window Seal                                                                             | Order Number: 20.000.029 FPM                                                                                                          |