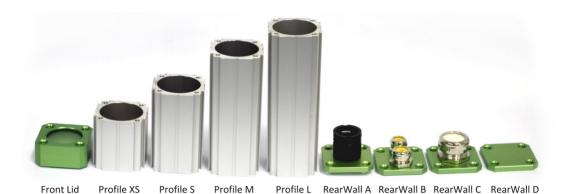

## Technical Details:

| Max. Camera Size (w x h)                                                                | 40 x 40mm<br>29 x 47mm                                                                                                                |
|-----------------------------------------------------------------------------------------|---------------------------------------------------------------------------------------------------------------------------------------|
| Max. Lens Diameter                                                                      | 55mm (in profile)<br>52mm (in front lid)                                                                                              |
| Inner Length                                                                            | 94 (Size XS)<br>136 (Size S)<br>189 (Size M)<br>219 (Size L)                                                                          |
| Enclosure Dimensions (w x h x l, without cable gland)                                   | 66 x 66 x 108mm (Size XS)<br>66 x 66 x 150mm (Size S)<br>66 x 66 x 203mm (Size M)<br>66 x 66 x 233mm (Size L)                         |
| Window Aperture                                                                         | 45mm                                                                                                                                  |
| Standard Window IR Mirror Saphire Germanium Acrylic, uncoated Acrylic, double sided ARC | BK7, double sided ARC<br>Order Number: 20.000.010<br>Order Number: 20.000.016<br>Order Number: 20.000.017<br>Order Number: 20.000.027 |
| Window Seal                                                                             | Order Number: 20.000.029 FPM                                                                                                          |

IP67 (Nema 6)

| (without camera mount)                        | Approx. 850g (Size S) Approx. 1070g (Size M) Approx. 1200g (Size L)                        |
|-----------------------------------------------|--------------------------------------------------------------------------------------------|
| Enclosure Material                            | Anodized Aluminum                                                                          |
| Enclosure Seals                               | NBR                                                                                        |
| Cable Gland Aperture<br>(max. connector size) | 22mm (Rear Wall A)<br>13.5mm (Rear Wall B)<br>16.5mm (Rear Wall B)<br>26.5mm (Rear Wall C) |
|                                               | Zoisiiiii (iteai vvaii o)                                                                  |
| Cable Diameter                                | 4-6.5mm (Rear Wall B)<br>Self drilling (Rear Wall C)                                       |

## Salamander Drawings

max. 22mm connector

max. 16.5mm connector 4 - 6.5mm cable max. 13.5mm connector 4 - 6.5mm cable

Rear Wall C

max. 26.5mm connector several cables

Rear Wall D