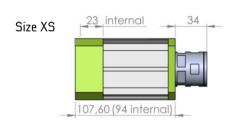

## Technical Details:

| Max. Camera Size (w x h)                                                                | 40 x 40mm<br>29 x 47mm                                                                                                                |
|-----------------------------------------------------------------------------------------|---------------------------------------------------------------------------------------------------------------------------------------|
| Max. Lens Diameter                                                                      | 55mm (in profile)<br>52mm (in front lid)                                                                                              |
| Inner Length                                                                            | 94 (Size XS)<br>136 (Size S)<br>189 (Size M)<br>219 (Size L)                                                                          |
| Enclosure Dimensions (w x h x l, without cable gland)                                   | 66 x 66 x 108mm (Size XS)<br>66 x 66 x 150mm (Size S)<br>66 x 66 x 203mm (Size M)<br>66 x 66 x 233mm (Size L)                         |
| Window Aperture                                                                         | 45mm                                                                                                                                  |
| Standard Window IR Mirror Saphire Germanium Acrylic, uncoated Acrylic, double sided ARC | BK7, double sided ARC<br>Order Number: 20.000.010<br>Order Number: 20.000.016<br>Order Number: 20.000.017<br>Order Number: 20.000.027 |
| Window Seal                                                                             | Order Number: 20.000.029 FPM                                                                                                          |

Annroy 660g (Size XS)

The mount guarantees excellent heat dissipation