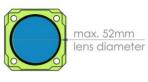

## Technical Details:

| Max. Camera Size (w x h)                                                                | 40 x 40mm<br>29 x 47mm                                                                                                                |
|-----------------------------------------------------------------------------------------|---------------------------------------------------------------------------------------------------------------------------------------|
| Max. Lens Diameter                                                                      | 55mm (in profile)<br>52mm (in front lid)                                                                                              |
| Inner Length                                                                            | 94 (Size XS)<br>136 (Size S)<br>189 (Size M)<br>219 (Size L)                                                                          |
| Enclosure Dimensions (w x h x l, without cable gland)                                   | 66 x 66 x 108mm (Size XS)<br>66 x 66 x 150mm (Size S)<br>66 x 66 x 203mm (Size M)<br>66 x 66 x 233mm (Size L)                         |
| Window Aperture                                                                         | 45mm                                                                                                                                  |
| Standard Window IR Mirror Saphire Germanium Acrylic, uncoated Acrylic, double sided ARC | BK7, double sided ARC<br>Order Number: 20.000.010<br>Order Number: 20.000.016<br>Order Number: 20.000.017<br>Order Number: 20.000.027 |
| Window Seal                                                                             | Order Number: 20.000.029 FPM                                                                                                          |