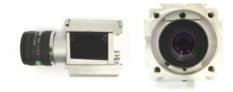

- For cameras up to 40 x 40mm cross section
- Robust construction
- Compact size
- Small dead weight
- High IP protection class
- Flexible camera positioning
- High chemical resistance
- Vibration-proof mounting
- Camera mount included
- Excellent heat dissipation

## Technical Details:

| Max. Camera Size (w x h)                                                                | 40 x 40mm<br>29 x 47mm                                                                                                                |
|-----------------------------------------------------------------------------------------|---------------------------------------------------------------------------------------------------------------------------------------|
| Max. Lens Diameter                                                                      | 55mm (in profile)<br>52mm (in front lid)                                                                                              |
| Inner Length                                                                            | 94 (Size XS)<br>136 (Size S)<br>189 (Size M)<br>219 (Size L)                                                                          |
| Enclosure Dimensions (w x h x l, without cable gland)                                   | 66 x 66 x 108mm (Size XS)<br>66 x 66 x 150mm (Size S)<br>66 x 66 x 203mm (Size M)<br>66 x 66 x 233mm (Size L)                         |
| Window Aperture                                                                         | 45mm                                                                                                                                  |
| Standard Window IR Mirror Saphire Germanium Acrylic, uncoated Acrylic, double sided ARC | BK7, double sided ARC<br>Order Number: 20.000.010<br>Order Number: 20.000.016<br>Order Number: 20.000.017<br>Order Number: 20.000.027 |
| Window Seal                                                                             | Order Number: 20.000.029 FPM                                                                                                          |