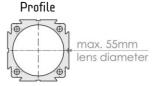

## Technical Details:

| Max. Camera Size (w x h)                                                                | 40 x 40mm<br>29 x 47mm                                                                                                                |
|-----------------------------------------------------------------------------------------|---------------------------------------------------------------------------------------------------------------------------------------|
| Max. Lens Diameter                                                                      | 55mm (in profile)<br>52mm (in front lid)                                                                                              |
| Inner Length                                                                            | 94 (Size XS)<br>136 (Size S)<br>189 (Size M)<br>219 (Size L)                                                                          |
| Enclosure Dimensions (w x h x l, without cable gland)                                   | 66 x 66 x 108mm (Size XS)<br>66 x 66 x 150mm (Size S)<br>66 x 66 x 203mm (Size M)<br>66 x 66 x 233mm (Size L)                         |
| Window Aperture                                                                         | 45mm                                                                                                                                  |
| Standard Window IR Mirror Saphire Germanium Acrylic, uncoated Acrylic, double sided ARC | BK7, double sided ARC<br>Order Number: 20.000.010<br>Order Number: 20.000.016<br>Order Number: 20.000.017<br>Order Number: 20.000.027 |
| Window Seal                                                                             | Order Number: 20.000.029 FPM                                                                                                          |