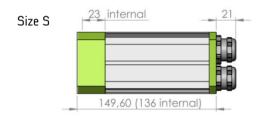

## Technical Details:

| Max. Camera Size (w x h)                                                                | 40 x 40mm<br>29 x 47mm                                                                                                                |
|-----------------------------------------------------------------------------------------|---------------------------------------------------------------------------------------------------------------------------------------|
| Max. Lens Diameter                                                                      | 55mm (in profile)<br>52mm (in front lid)                                                                                              |
| Inner Length                                                                            | 94 (Size XS)<br>136 (Size S)<br>189 (Size M)<br>219 (Size L)                                                                          |
| Enclosure Dimensions (w x h x l, without cable gland)                                   | 66 x 66 x 108mm (Size XS)<br>66 x 66 x 150mm (Size S)<br>66 x 66 x 203mm (Size M)<br>66 x 66 x 233mm (Size L)                         |
| Window Aperture                                                                         | 45mm                                                                                                                                  |
| Standard Window IR Mirror Saphire Germanium Acrylic, uncoated Acrylic, double sided ARC | BK7, double sided ARC<br>Order Number: 20.000.010<br>Order Number: 20.000.016<br>Order Number: 20.000.017<br>Order Number: 20.000.027 |
| Window Seal                                                                             | Order Number: 20.000.029 FPM                                                                                                          |

IP67 (Nema 6)

| (without camera mount)                        | Approx. 850g (Size S) Approx. 1070g (Size M) Approx. 1200g (Size L)                        |
|-----------------------------------------------|--------------------------------------------------------------------------------------------|
| Enclosure Material                            | Anodized Aluminum                                                                          |
| Enclosure Seals                               | NBR                                                                                        |
| Cable Gland Aperture<br>(max. connector size) | 22mm (Rear Wall A)<br>13.5mm (Rear Wall B)<br>16.5mm (Rear Wall B)<br>26.5mm (Rear Wall C) |
|                                               | Zoisiiiii (iteai vvaii o)                                                                  |
| Cable Diameter                                | 4-6.5mm (Rear Wall B)<br>Self drilling (Rear Wall C)                                       |