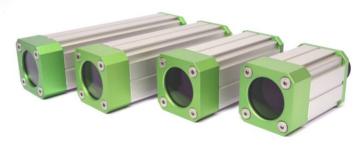

- For cameras up to 40 x 40mm cross section
- Robust construction
- Compact size
- Small dead weight
- High IP protection class
- Flexible camera positioning
- High chemical resistance
- Vibration-proof mounting
- Camera mount included
- Excellent heat dissipation

## Technical Details:

| Max. Camera Size (w x h)                                                                | 40 x 40mm<br>29 x 47mm                                                                                                                |
|-----------------------------------------------------------------------------------------|---------------------------------------------------------------------------------------------------------------------------------------|
| Max. Lens Diameter                                                                      | 55mm (in profile)<br>52mm (in front lid)                                                                                              |
| Inner Length                                                                            | 94 (Size XS)<br>136 (Size S)<br>189 (Size M)<br>219 (Size L)                                                                          |
| Enclosure Dimensions (w x h x l, without cable gland)                                   | 66 x 66 x 108mm (Size XS)<br>66 x 66 x 150mm (Size S)<br>66 x 66 x 203mm (Size M)<br>66 x 66 x 233mm (Size L)                         |
| Window Aperture                                                                         | 45mm                                                                                                                                  |
| Standard Window IR Mirror Saphire Germanium Acrylic, uncoated Acrylic, double sided ARC | BK7, double sided ARC<br>Order Number: 20.000.010<br>Order Number: 20.000.016<br>Order Number: 20.000.017<br>Order Number: 20.000.027 |
| Window Seal                                                                             | Order Number: 20.000.029 FPM                                                                                                          |