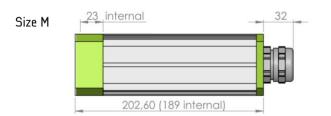

## Technical Details:

| Max. Camera Size (w x h)                                                                | 40 x 40mm<br>29 x 47mm                                                                                                                |
|-----------------------------------------------------------------------------------------|---------------------------------------------------------------------------------------------------------------------------------------|
| Max. Lens Diameter                                                                      | 55mm (in profile)<br>52mm (in front lid)                                                                                              |
| Inner Length                                                                            | 94 (Size XS)<br>136 (Size S)<br>189 (Size M)<br>219 (Size L)                                                                          |
| Enclosure Dimensions (w x h x l, without cable gland)                                   | 66 x 66 x 108mm (Size XS)<br>66 x 66 x 150mm (Size S)<br>66 x 66 x 203mm (Size M)<br>66 x 66 x 233mm (Size L)                         |
| Window Aperture                                                                         | 45mm                                                                                                                                  |
| Standard Window IR Mirror Saphire Germanium Acrylic, uncoated Acrylic, double sided ARC | BK7, double sided ARC<br>Order Number: 20.000.010<br>Order Number: 20.000.016<br>Order Number: 20.000.017<br>Order Number: 20.000.027 |
| Window Seal                                                                             | Order Number: 20.000.029 FPM                                                                                                          |