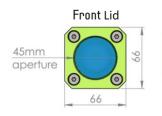

## Technical Details:

| Max. Camera Size (w x h)                                                                | 40 x 40mm<br>29 x 47mm                                                                                                                |
|-----------------------------------------------------------------------------------------|---------------------------------------------------------------------------------------------------------------------------------------|
| Max. Lens Diameter                                                                      | 55mm (in profile)<br>52mm (in front lid)                                                                                              |
| Inner Length                                                                            | 94 (Size XS)<br>136 (Size S)<br>189 (Size M)<br>219 (Size L)                                                                          |
| Enclosure Dimensions (w x h x l, without cable gland)                                   | 66 x 66 x 108mm (Size XS)<br>66 x 66 x 150mm (Size S)<br>66 x 66 x 203mm (Size M)<br>66 x 66 x 233mm (Size L)                         |
| Window Aperture                                                                         | 45mm                                                                                                                                  |
| Standard Window IR Mirror Saphire Germanium Acrylic, uncoated Acrylic, double sided ARC | BK7, double sided ARC<br>Order Number: 20.000.010<br>Order Number: 20.000.016<br>Order Number: 20.000.017<br>Order Number: 20.000.027 |
| Window Seal                                                                             | Order Number: 20.000.029 FPM                                                                                                          |