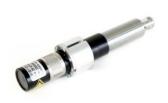

| BK7, double sided ARC    |
| Saphire         | Order Number: 20.000.041 |
| Window Seal     | Hytrel                   |
|                 |                          |

| Protection Class | IP66 (Nema 4) |
|------------------|---------------|

| Weight<br>(incl. laser mount) | Approx. 240g<br>Approx. 270g<br>Approx. 300g |
|-------------------------------|----------------------------------------------|
| Enclosure Material            | Anodized Aluminum                            |
| Enclosure Seals               | EPDM                                         |

| Cable Gland Aperture (max. connector size) | 13.5mm  |
|--------------------------------------------|---------|
| Cable Diameter                             | 4-6.5mm |
| Cable Gland Seal                           | TPE     |







The mount guarantees good heat dissipation











## Order Numbers:

| Laser Diameter | Inner Length | Order Number |
|----------------|--------------|--------------|
|                | 120mm        | 40.010.020   |
| 19mm           | 150mm        | 40.010.030   |
|                | 180mm        | 40.010.040   |

| Laser Diameter | Inner Length | Order Number |
|----------------|--------------|--------------|
|                | 120mm        | 40.010.021   |
| 20mm           | 150mm        | 40.010.031   |
|                | 180mm        | 40.010.041   |

## Accessories:

| Product                                                                     | Image