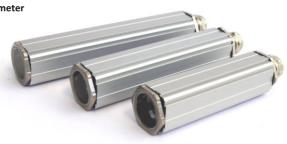

## Benefits:

- For zylindrical laser with 19 and 20mm diameter
- Robust construction
- Compact size
- Small dead weight
- High IP protection class
- High chemical resistance
- Vibration-proof mounting
- Laser mount included
- Good heat dissipation

## Technical Details:

| Laser Diameter                                         | 19mm<br>20mm                                          |
|--------------------------------------------------------|-------------------------------------------------------|
| Inner Length                                           | 120mm<br>150mm<br>180mm                               |
| Enclosure Dimensions<br>(w x h x l, incl. cable gland) | 34 x 34 x 150mm<br>34 x 34 x 180mm<br>34 x 34 x 210mm |

| Protection Class | IP66 (Nema 4) |
|------------------|---------------|

| Weight<br>(incl. laser mount) | Approx. 240g<br>Approx. 270g<br>Approx. 300g |
|-------------------------------|----------------------------------------------|
| Enclosure Material            | Anodized Aluminum                            |
| Enclosure Seals               | EPDM                                         |