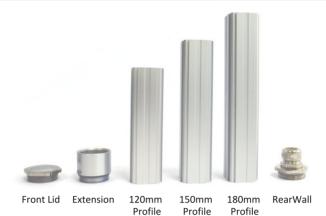

## Technical Details:

| Laser Diameter                                         | 19mm<br>20mm                                          |
|--------------------------------------------------------|-------------------------------------------------------|
| Inner Length                                           | 120mm<br>150mm<br>180mm                               |
| Enclosure Dimensions<br>(w x h x l, incl. cable gland) | 34 x 34 x 150mm<br>34 x 34 x 180mm<br>34 x 34 x 210mm |

## Order Numbers:

| Laser Diameter | Inner Length | Order Number |
|----------------|--------------|--------------|
|                | 120mm        | 40.010.020   |
| 19mm           | 150mm        | 40.010.030   |
|                | 180mm        | 40.010.040   |

| Laser Diameter | Inner Length | Order Number |
|----------------|--------------|--------------|
|                | 120mm        | 40.010.021   |
| 20mm           | 150mm        | 40.010.031   |
|                | 180mm        | 40.010.041   |