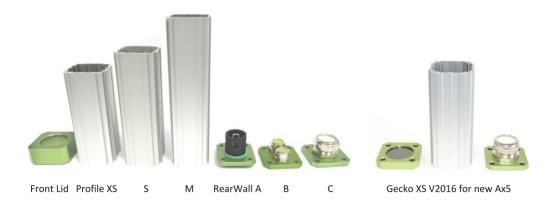

### Technical Details:

| Max. Camera Size (w x h)                                                                | 39 x 53mm                                                                                                                                          |  |  |  |
|-----------------------------------------------------------------------------------------|----------------------------------------------------------------------------------------------------------------------------------------------------|--|--|--|
| Max. Lens Diameter                                                                      | 55mm (in profile)<br>52mm (in front lid)                                                                                                           |  |  |  |
| Inner Length                                                                            | 162 (Size XS, for new Ax5)<br>174 (Size XS)<br>233 (Size S)<br>268 (Size M)                                                                        |  |  |  |
| Enclosure Dimensions (w x h x l, without cable gland)                                   | 66 x 66 x 180mm (new Ax5)<br>66 x 66 x 188mm (Size XS)<br>66 x 66 x 218mm (Size S)<br>66 x 66 x 283mm (Size M)                                     |  |  |  |
| Window Aperture                                                                         | 45mm                                                                                                                                               |  |  |  |
| Standard Window IR Mirror Saphire Germanium Acrylic, uncoated Acrylic, double sided ARC | BK7, double sided ARC Order Number: 20.000.010 Order Number: 20.000.016 Order Number: 20.000.017 Order Number: 20.000.027 Order Number: 20.000.029 |  |  |  |
| Window Seal                                                                             | FPM                                                                                                                                                |  |  |  |

| (without camera mount)  Enclosure Material    | Approx. 660g (Size XS) Approx. 850g (Size S) Approx. 1070g (Size M) Anodized Aluminum      |
|-----------------------------------------------|--------------------------------------------------------------------------------------------|
| Enclosure Seals                               | NBR                                                                                        |
| Cable Gland Aperture<br>(max. connector size) | 22mm (Rear Wall A)<br>13.5mm (Rear Wall B)<br>16.5mm (Rear Wall B)<br>26.5mm (Rear Wall C) |
| Cable Diameter                                | 4-6.5mm (Rear Wall B)<br>Self drilling (Rear Wall C)                                       |
|                                               |                                                                                            |

| Product Description                                                       | Order Number |
|---------------------------------------------------------------------------|--------------|
| Gecko XS V2016, Germanium Window, Rear Wall C, for Flir Ax5 (new version) | 24.020.155   |