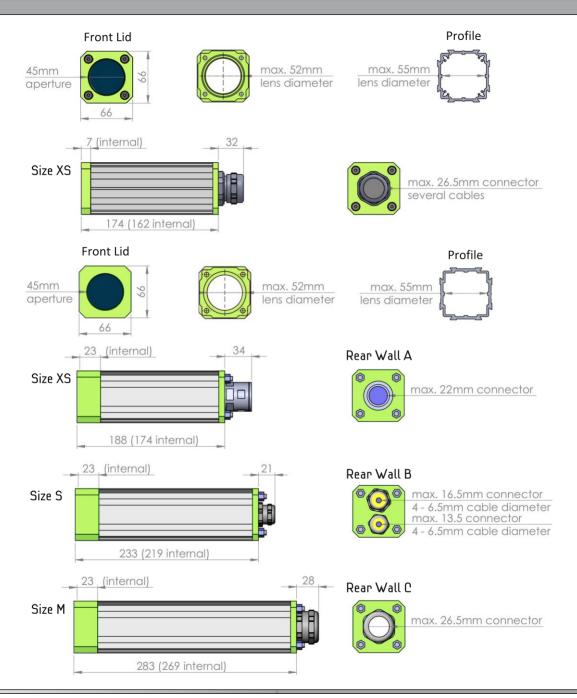

### Technical Details:

| Max. Camera Size (w x h)                                                                | 39 x 53mm                                                                                                                                          |  |  |  |
|-----------------------------------------------------------------------------------------|----------------------------------------------------------------------------------------------------------------------------------------------------|--|--|--|
| Max. Lens Diameter                                                                      | 55mm (in profile)<br>52mm (in front lid)                                                                                                           |  |  |  |
| Inner Length                                                                            | 162 (Size XS, for new Ax5)<br>174 (Size XS)<br>233 (Size S)<br>268 (Size M)                                                                        |  |  |  |
| Enclosure Dimensions (w x h x l, without cable gland)                                   | 66 x 66 x 180mm (new Ax5)<br>66 x 66 x 188mm (Size XS)<br>66 x 66 x 218mm (Size S)<br>66 x 66 x 283mm (Size M)                                     |  |  |  |
| Window Aperture                                                                         | 45mm                                                                                                                                               |  |  |  |
| Standard Window IR Mirror Saphire Germanium Acrylic, uncoated Acrylic, double sided ARC | BK7, double sided ARC Order Number: 20.000.010 Order Number: 20.000.016 Order Number: 20.000.017 Order Number: 20.000.027 Order Number: 20.000.029 |  |  |  |
| Window Seal                                                                             | FPM                                                                                                                                                |  |  |  |

| (without camera mount)  Enclosure Material    | Approx. 660g (Size XS) Approx. 850g (Size S) Approx. 1070g (Size M) Anodized Aluminum      |
|-----------------------------------------------|--------------------------------------------------------------------------------------------|
| Enclosure Seals                               | NBR                                                                                        |
| Cable Gland Aperture<br>(max. connector size) | 22mm (Rear Wall A)<br>13.5mm (Rear Wall B)<br>16.5mm (Rear Wall B)<br>26.5mm (Rear Wall C) |
| Cable Diameter                                | 4-6.5mm (Rear Wall B)<br>Self drilling (Rear Wall C)                                       |
|                                               |                                                                                            |