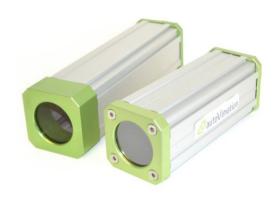

### Benefits:

- For Flir Ax5 (new and old version)
- For Vision Components VC4XXX
- Compact size
- Small dead weight
- High IP protection class
- Flexible camera positioning
- High chemical resistance
- Vibration-proof mounting
- Camera mount included
- Good heat dissipation

### Technical Details:

| Max. Camera Size (w x h)                                                                | 39 x 53mm                                                                                                                                          |  |  |  |
|-----------------------------------------------------------------------------------------|----------------------------------------------------------------------------------------------------------------------------------------------------|--|--|--|
| Max. Lens Diameter                                                                      | 55mm (in profile)<br>52mm (in front lid)                                                                                                           |  |  |  |
| Inner Length                                                                            | 162 (Size XS, for new Ax5)<br>174 (Size XS)<br>233 (Size S)<br>268 (Size M)                                                                        |  |  |  |
| Enclosure Dimensions (w x h x l, without cable gland)                                   | 66 x 66 x 180mm (new Ax5)<br>66 x 66 x 188mm (Size XS)<br>66 x 66 x 218mm (Size S)<br>66 x 66 x 283mm (Size M)                                     |  |  |  |
| Window Aperture                                                                         | 45mm                                                                                                                                               |  |  |  |
| Standard Window IR Mirror Saphire Germanium Acrylic, uncoated Acrylic, double sided ARC | BK7, double sided ARC Order Number: 20.000.010 Order Number: 20.000.016 Order Number: 20.000.017 Order Number: 20.000.027 Order Number: 20.000.029 |  |  |  |
| Window Seal                                                                             | FPM                                                                                                                                                |  |  |  |

| (without camera mount)  Enclosure Material    | Approx. 660g (Size XS) Approx. 850g (Size S) Approx. 1070g (Size M) Anodized Aluminum      |
|-----------------------------------------------|--------------------------------------------------------------------------------------------|
| Enclosure Seals                               | NBR                                                                                        |
| Cable Gland Aperture<br>(max. connector size) | 22mm (Rear Wall A)<br>13.5mm (Rear Wall B)<br>16.5mm (Rear Wall B)<br>26.5mm (Rear Wall C) |
| Cable Diameter                                | 4-6.5mm (Rear Wall B)<br>Self drilling (Rear Wall C)                                       |
|                                               |                                                                                            |